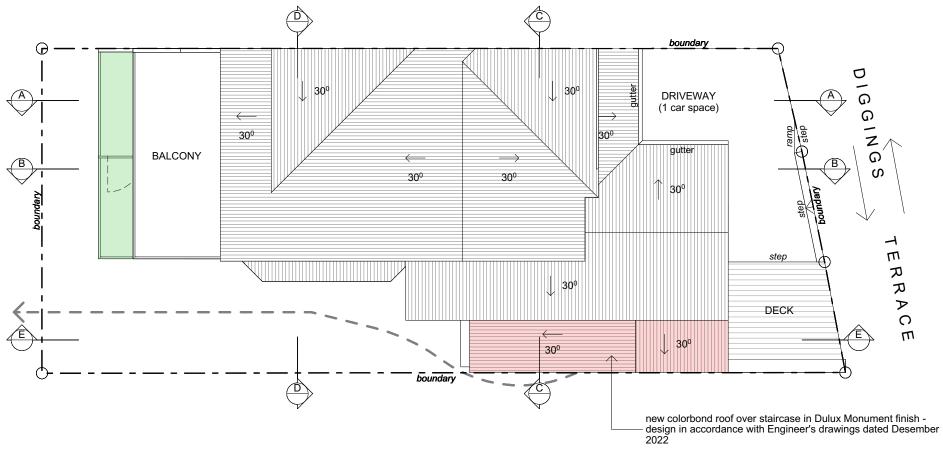

# Asbuilt Site & Roof Plan SCALE 1:100

DESIGNS CONTAINED IN THESE DRAWINGS
AND SPECIFICATIONS ARE THE PROPERTY OF
ARCHISPECTRUM AND ARE SUBJECT TO
COPYRIGHT LAWS. THEY MUST NOT BE
REPRODUCED IN WHOLE OR PART, OR USED
IN ANY OTHER WAY WITHOUT WRITTEN
CONSENT

#### Alterations and Additions to an existing tourist accommodation building Melaleuca 1, 4A Diggins Terrace Thredbo Village, Kosciuszko NSW

Asbuilt Site & Roof Plan

John Moran

SCALE: 1:100 @ A3

DA03

Asbuilt South Elevation SCALE 1:100