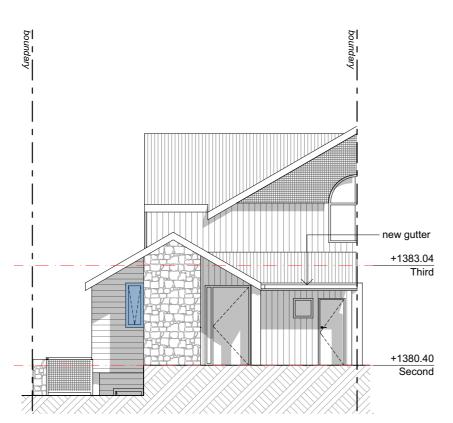

**Asbuilt North Elevation** SCALE 1:100

DESIGNS CONTAINED IN THESE DRAWINGS AND SPECIFICATIONS ARE THE PROPERTY OF ARCHISPECTRUM AND ARE SUBJECT TO COPYRIGHT LAWS. THEY MUST NOT BE REPRODUCED IN WHOLE OR PART, OR USED IN ANY OTHER WAY WITHOUT WRITTEN

CONSENT.
DO NOT SCALE DIMENSIONS. ALL DIMENSIONS

27.11.2023 Final Issue to Council

DESCRIPTION

Alterations and Additions to an existing tourist accommodation building Melaleuca 1, 4A Diggins Terrace Thredbo Village, Kosciuszko NSW

**Asbuilt South & North Elevation** 

Legend:

John Moran

SCALE: 1:100 @ A3

**Asbuilt West Elevation** 

SCALE 1:100

Nominated Architect: Martin Bednarczyk | NSW ARB #8912
Suite C5, 8 Allen St, Waterloo NSW 2017 | A.B.N. 40 966 067 144
m: 0419 670 108 | ph: (02) 8399 2807 | e: office@archispectrum.com.au