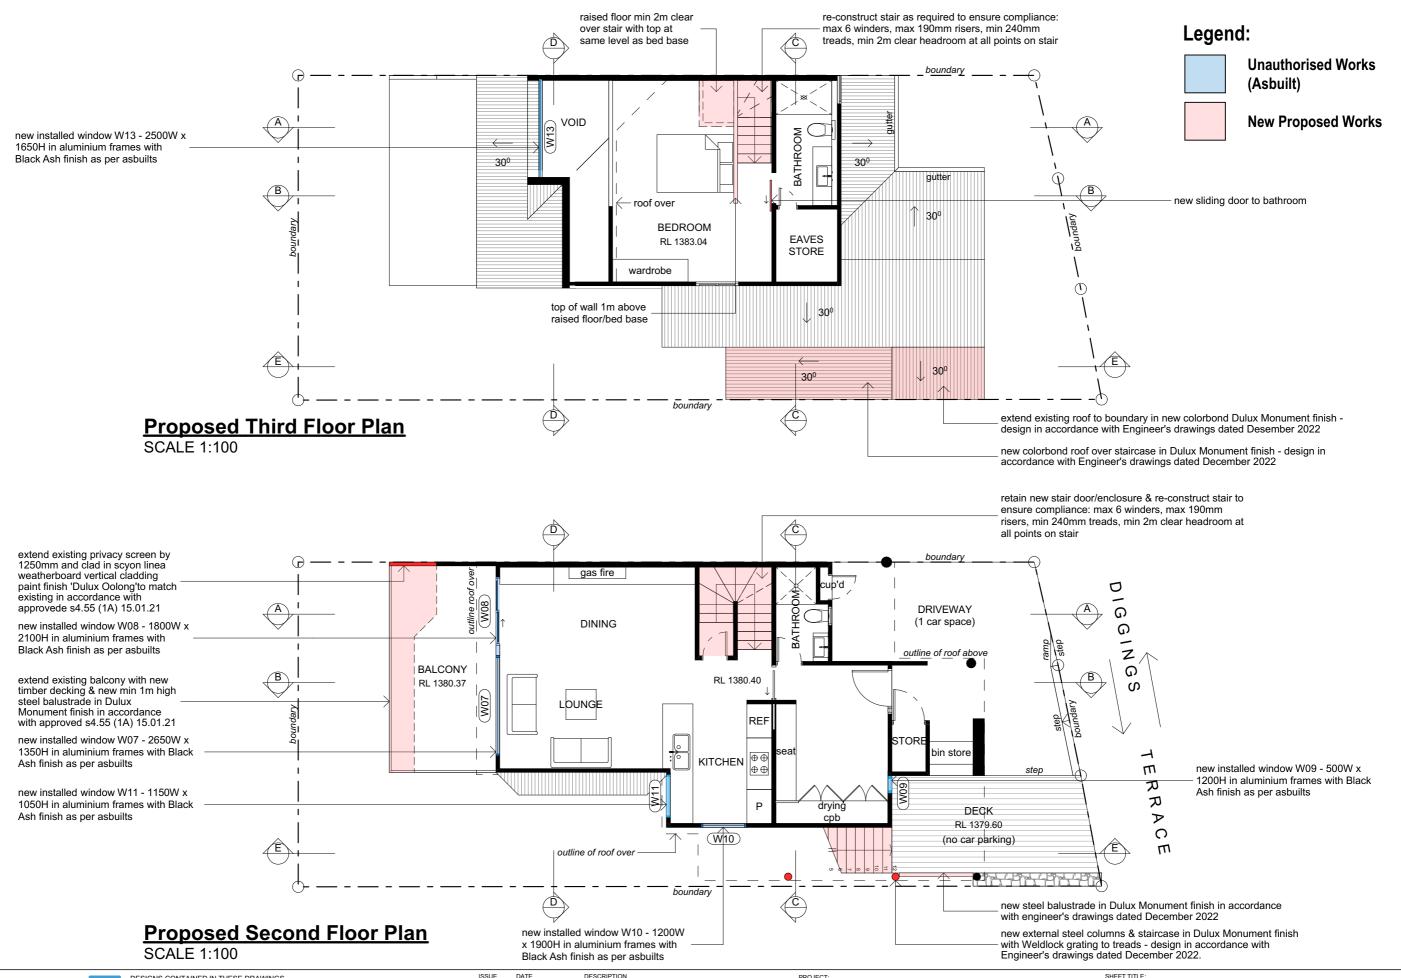

### tourist accommodation building

Melaleuca 1, 4A Diggins Terrace Thredbo Village, Kosciuszko NSW

Plan

John Moran

Melaleuca 1, 4A Diggins Terrace Thredbo Village, Kosciuszko NSW

SCALE: 1:100 @ A3

REVISION

DESIGNS CONTAINED IN THESE DRAWINGS AND SPECIFICATIONS ARE THE PROPERTY OF ARCHISPECTRUM AND ARE SUBJECT TO COPYRIGHT LAWS. THEY MUST NOT BE REPRODUCED IN WHOLE OR PART, OR USED IN ANY OTHER WAY WITHOUT WRITTEN

DO NOT SCALE DIMENSIONS. ALL DIMENSIONS SHOULD BE VERIFIED ON SITE BEFORE COMMENCEMENT OF ANY WORKS. IN CASE OF ANY DISCREPANCIES, IT SHOULD BE VERIFIED

27.11.2023 Final Issue to Council

Alterations and Additions to an existing tourist accommodation building

Melaleuca 1, 4A Diggins Terrace Thredbo Village, Kosciuszko NSW

**Proposed Second & Third Floor** Plan

John Moran

SCALE: 1:100 @ A3

REVISION

Melaleuca 1, 4A Diggins Terrace Thredbo Village, Kosciuszko NSW