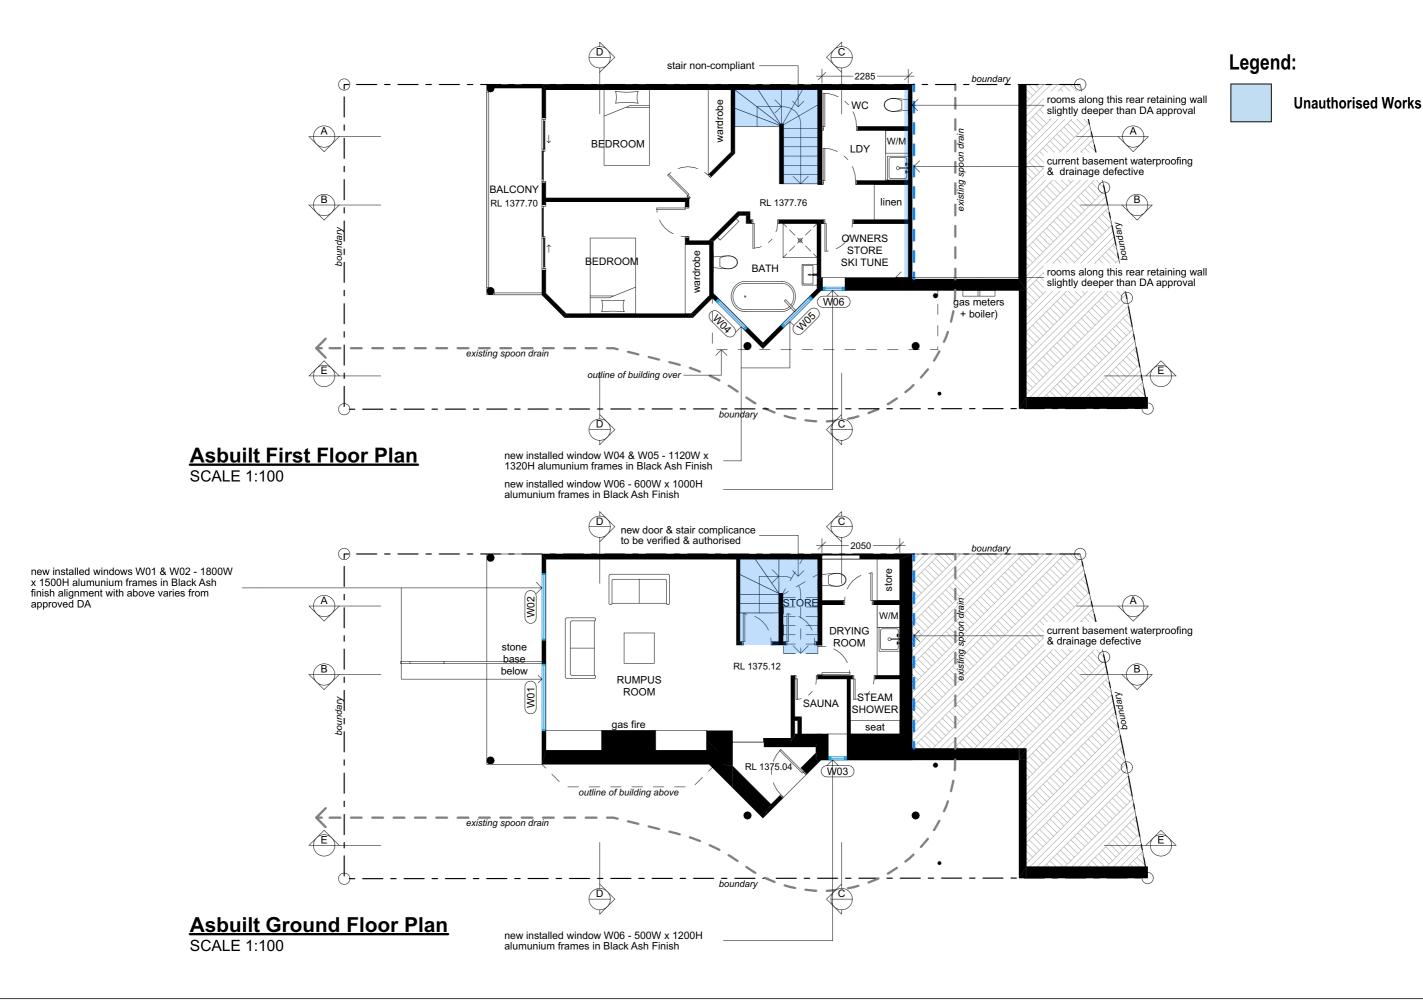

#### Alterations and Additions to an existing tourist accommodation building Melaleuca 1, 4A Diggins Terrace Thredbo Village, Kosciuszko NSW

John Moran

**Asbuilt Ground & First Floor Plan** 

SCALE: 1:100 @ A3

Legend:

**Unauthorised Works** 

**Asbuilt Third Floor Plan** 

SCALE 1:100

DESIGNS CONTAINED IN THESE DRAWINGS AND SPECIFICATIONS ARE THE PROPERTY OF ARCHISPECTRUM AND ARE SUBJECT TO COPYRIGHT LAWS. THEY MUST NOT BE REPRODUCED IN WHOLE OR PART, OR USED IN ANY OTHER WAY WITHOUT WRITTEN