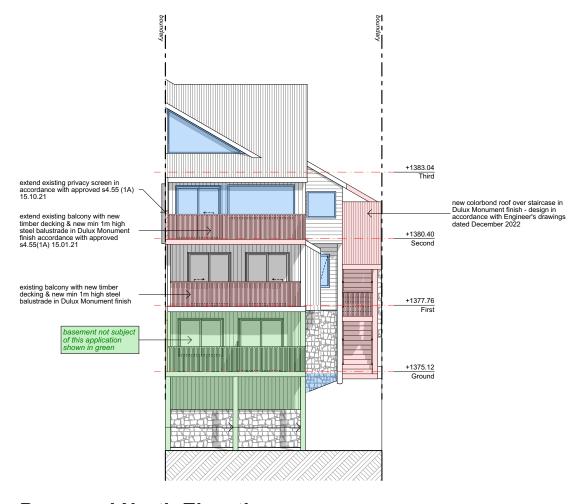

**Asbuilt North Elevation** SCALE 1:100

DESIGNS CONTAINED IN THESE DRAWINGS AND SPECIFICATIONS ARE THE PROPERTY OF ARCHISPECTRUM AND ARE SUBJECT TO COPYRIGHT LAWS. THEY MUST NOT BE REPRODUCED IN WHOLE OR PART, OR USED IN ANY OTHER WAY WITHOUT WRITTEN

CONSENT.
DO NOT SCALE DIMENSIONS. ALL DIMENSIONS

27.11.2023 Final Issue to Council

DESCRIPTION

Alterations and Additions to an existing tourist accommodation building Melaleuca 1, 4A Diggins Terrace Thredbo Village, Kosciuszko NSW

**Asbuilt South & North Elevation** 

Legend:

John Moran

SCALE: 1:100 @ A3

**Asbuilt West Elevation** 

SCALE 1:100

Nominated Architect: Martin Bednarczyk | NSW ARB #8912
Suite C5, 8 Allen St, Waterloo NSW 2017 | A.B.N. 40 966 067 144
m: 0419 670 108 | ph: (02) 8399 2807 | e: office@archispectrum.com.au