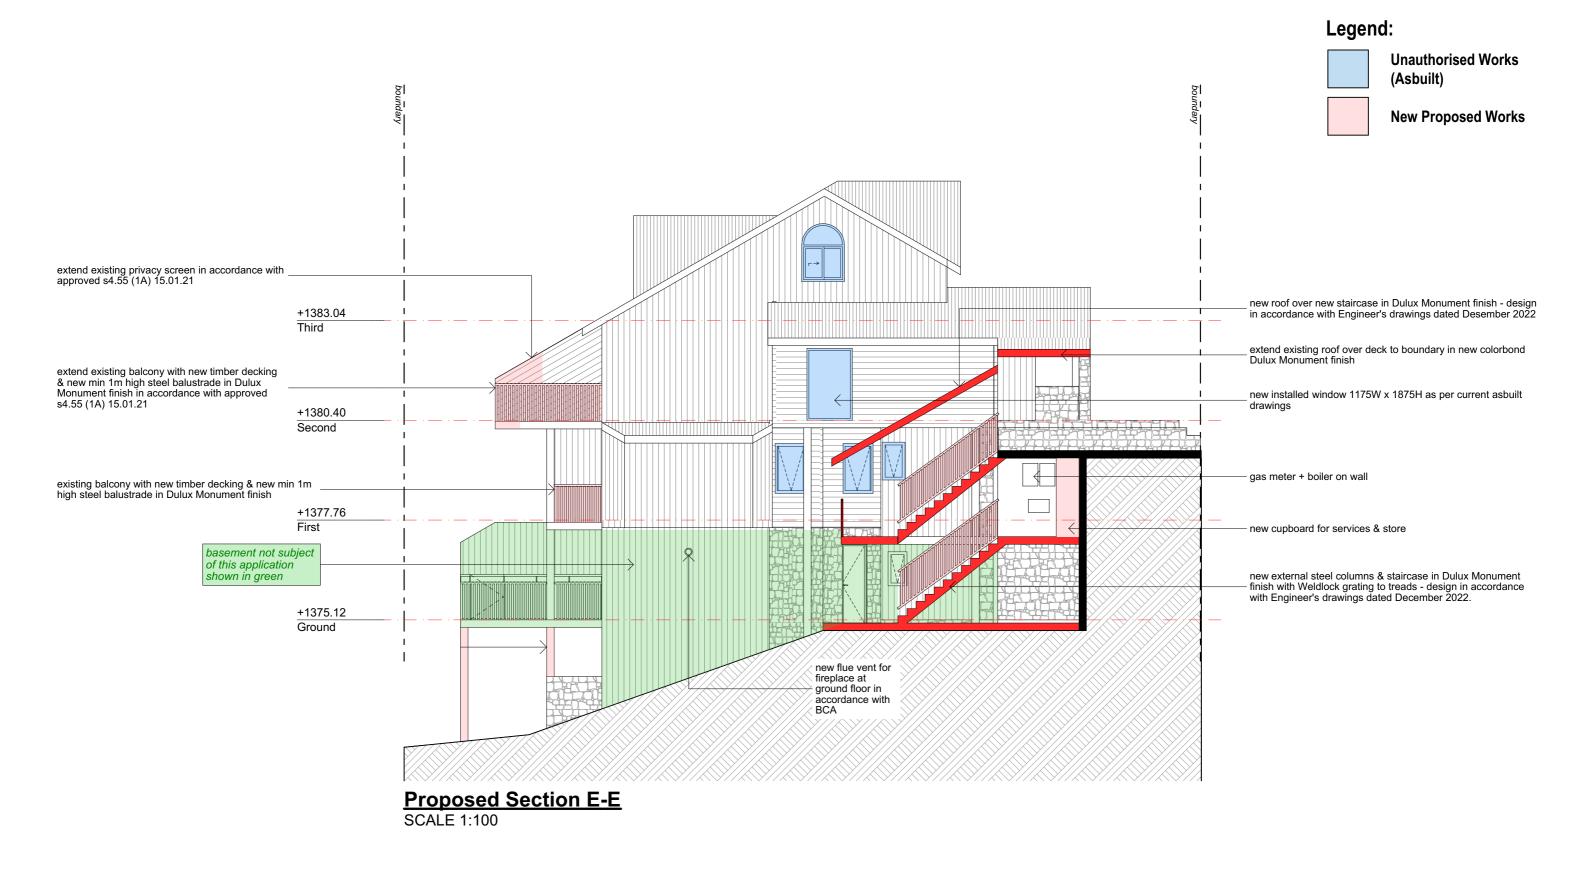

ISSUE

DATE

DESCRIPTION

Alterations and Additions to an existing tourist accommodation building Melaleuca 1, 4A Diggins Terrace Thredbo Village, Kosciuszko NSW **Proposed Section C-C & D-D** 

John Moran

SCALE: 1:100 @ A3

REVISION

Melaleuca 1, 4A Diggins Terrace Thredbo Village, Kosciuszko NSW

DESIGNS CONTAINED IN THESE DRAWINGS AND SPECIFICATIONS ARE THE PROPERTY OF ARCHISPECTRUM AND ARE SUBJECT TO COPYRIGHT LAWS. THEY MUST NOT BE REPRODUCED IN WHOLE OR PART, OR USED IN ANY OTHER WAY WITHOUT WRITTEN CONSENT

DO NOT SCALE DIMENSIONS. ALL DIMENSIONS

DESCRIPTION ISSUE 27.11.2023 Final Issue to Council

Alterations and Additions to an existing tourist accommodation building Melaleuca 1, 4A Diggins Terrace Thredbo Village, Kosciuszko NSW **Proposed Section E-E** 

John Moran

SCALE: 1:100 @ A3

**DA18** 

REVISION а

**Unauthorised Works** (Asbuilt)

**New Proposed Works** 

Nominated Architect: Martin Bednarczyk | NSW ARB #8912
Suite C5, 8 Allen St, Waterloo NSW 2017 | A.B.N. 40 966 067 144
m: 0419 670 108 | ph: (02) 8399 2807 | e: office@archispectrum.com.au