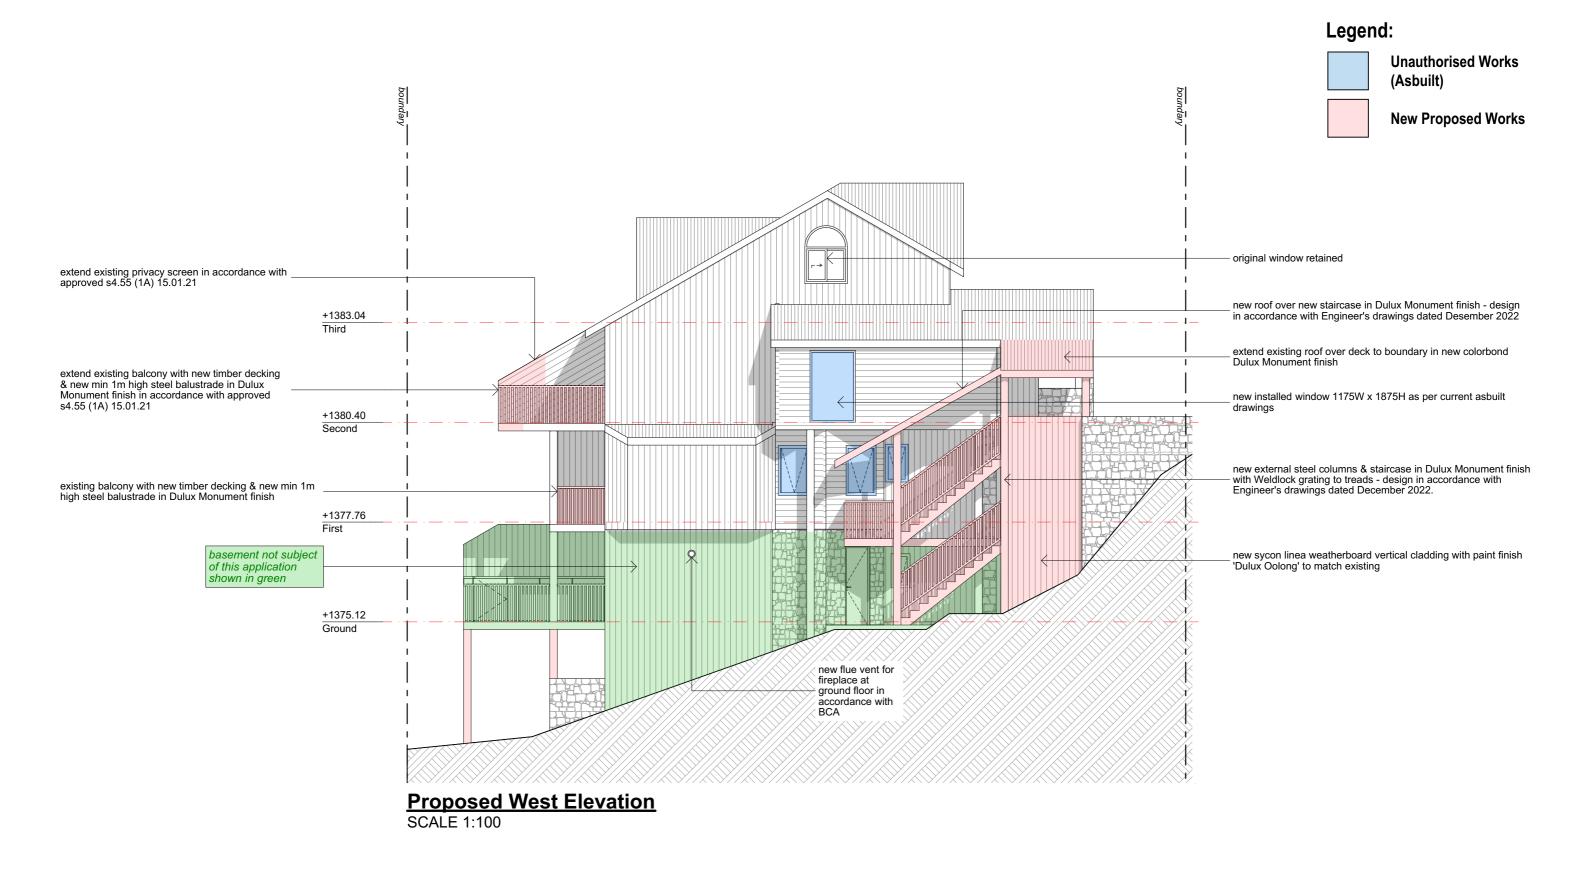

DO NOT SCALE DIMENSIONS. ALL DIMENSIONS

DESCRIPTION 27.11.2023 Final Issue to Council

Alterations and Additions to an existing

tourist accommodation building Melaleuca 1, 4A Diggins Terrace Thredbo Village, Kosciuszko NSW

**Proposed West Elevation** 

John Moran

Melaleuca 1, 4A Diggins Terrace Thredbo Village, Kosciuszko NSW

SCALE: 1:100 @ A3

**DA14** 

**Proposed East Elevation** 

SCALE 1:100

Nominated Architect: Martin Bednarczyk | NSW ARB #8912
Suite C5, 8 Allen St, Waterloo NSW 2017 | A.B.N. 40 966 067 144
m: 0419 670 108 | ph: (02) 8399 2807 | e: office@archispectrum.com.au