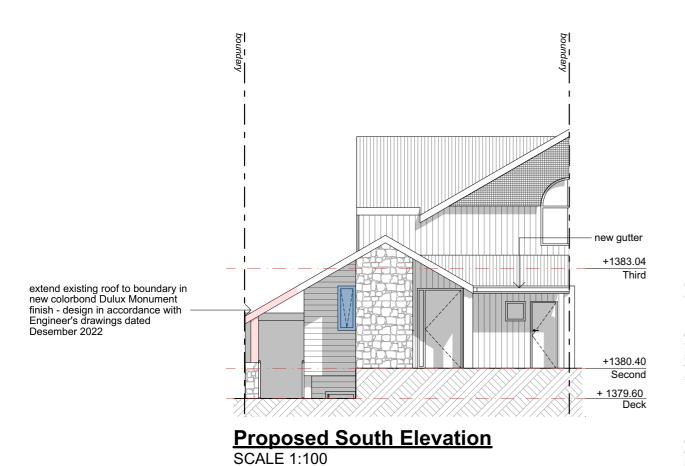

DO NOT SCALE DIMENSIONS. ALL DIMENSIONS

27.11.2023 Final Issue to Council

DESCRIPTION

Alterations and Additions to an existing

**Proposed South & North Elevation** 

tourist accommodation building Melaleuca 1, 4A Diggins Terrace Thredbo Village, Kosciuszko NSW

John Moran

Melaleuca 1, 4A Diggins Terrace Thredbo Village, Kosciuszko NSW

SCALE: 1:100 @ A3

**DA13** 

REVISION:

а

DESIGNS CONTAINED IN THESE DRAWINGS AND SPECIFICATIONS ARE THE PROPERTY OF ARCHISPECTRUM AND ARE SUBJECT TO COPYRIGHT LAWS. THEY MUST NOT BE REPRODUCED IN WHOLE OR PART, OR USED IN ANY OTHER WAY WITHOUT WRITTEN CONSENT