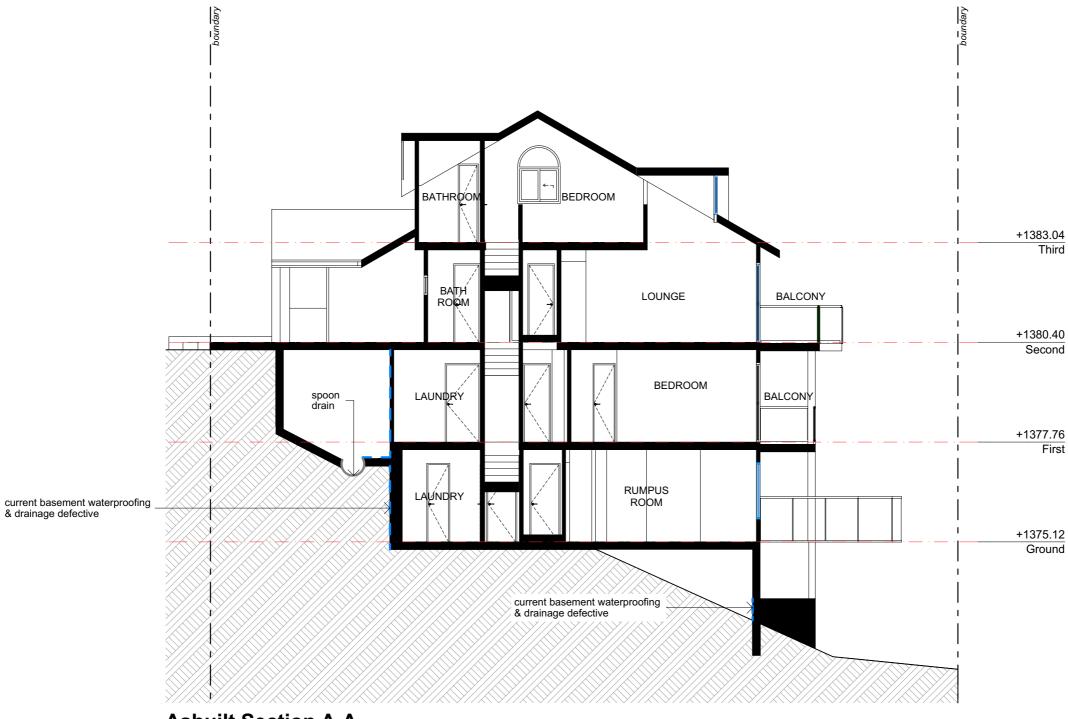

John Moran

SCALE: 1:100 @ A3 SHEET SIZE: DWG NO:

**Asbuilt Section B-B** 

**SCALE 1:100** 

DESIGNS CONTAINED IN THESE DRAWINGS
AND SPECIFICATIONS ARE THE PROPERTY OF
ARCHISPECTRUM AND ARE SUBJECT TO
COPYRIGHT LAWS. THEY MUST NOT BE
REPRODUCED IN WHOLE OR PART, OR USED
IN ANY OTHER WAY WITHOUT WRITTEN
CONSENT

**Asbuilt Section B-B** 

DESIGNS CONTAINED IN THESE DRAWINGS AND SPECIFICATIONS ARE THE PROPERTY OF ARCHISPECTRUM AND ARE SUBJECT TO COPYRIGHT LAWS. THEY MUST NOT BE REPRODUCED IN WHOLE OR PART, OR USED IN ANY OTHER WAY WITHOUT WRITTEN