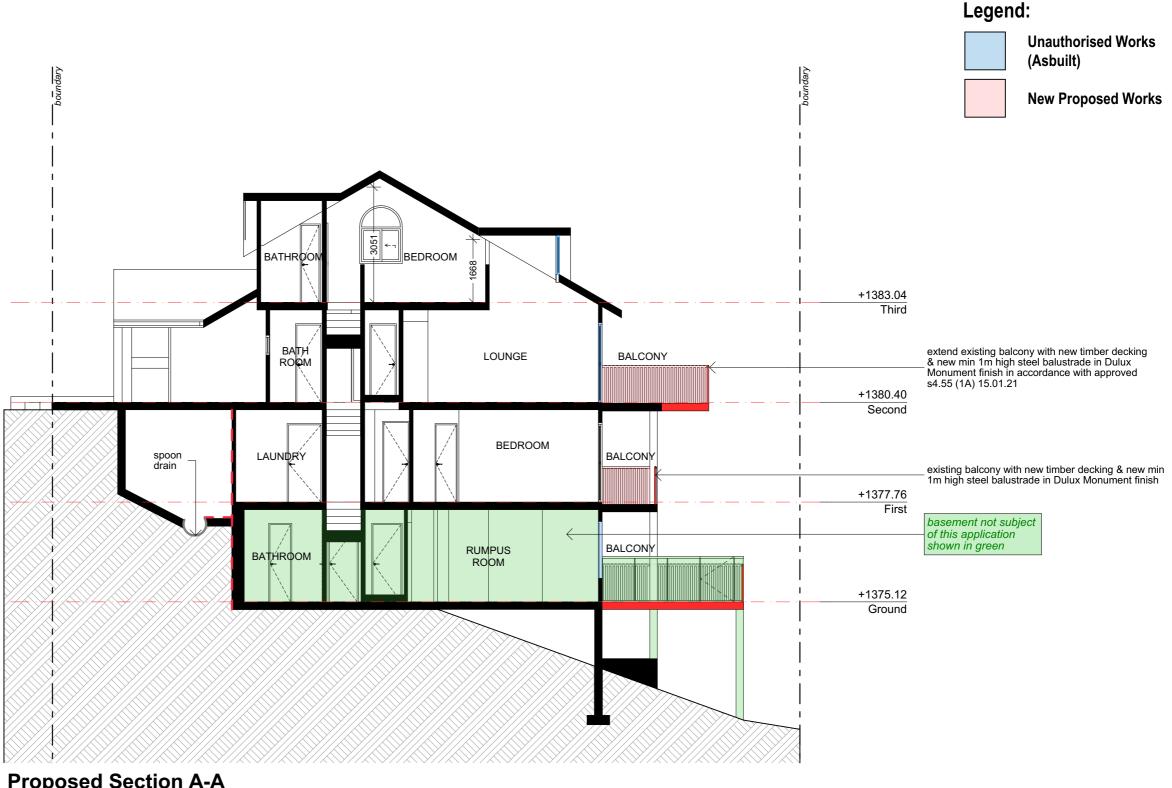

DATE DESCRIPTION ISSUE 27.11.2023 Final Issue to Council

Alterations and Additions to an existing tourist accommodation building Melaleuca 1, 4A Diggins Terrace Thredbo Village, Kosciuszko NSW **Asbuilt Section A-A** 

John Moran

SCALE: 1:100 @ A3 SHEET SIZE: DWG NO:

**Asbuilt Section B-B** 

**SCALE 1:100** 

DESIGNS CONTAINED IN THESE DRAWINGS
AND SPECIFICATIONS ARE THE PROPERTY OF
ARCHISPECTRUM AND ARE SUBJECT TO
COPYRIGHT LAWS. THEY MUST NOT BE
REPRODUCED IN WHOLE OR PART, OR USED
IN ANY OTHER WAY WITHOUT WRITTEN
CONSENT