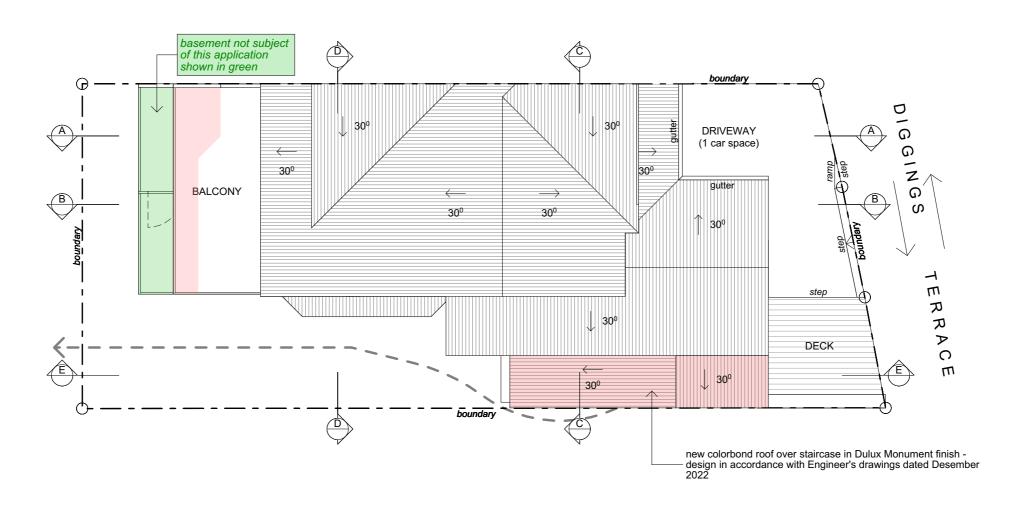

# Site & Roof Plan SCALE 1:100

DESIGNS CONTAINED IN THESE DRAWINGS AND SPECIFICATIONS ARE THE PROPERTY OF ARCHISPECTRUM AND ARE SUBJECT TO COPYRIGHT LAWS. THEY MUST NOT BE REPRODUCED IN WHOLE OR PART, OR USED IN ANY OTHER WAY WITHOUT WRITTEN

CONSENT.
DO NOT SCALE DIMENSIONS. ALL DIMENSIONS

DESCRIPTION

27.11.2023 Final Issue to Council

Alterations and Additions to an existing tourist accommodation building Melaleuca 1, 4A Diggins Terrace Thredbo Village, Kosciuszko NSW

John Moran

Site & Roof Plan

SCALE: 1:100 @ A3

DRAWN: AndrewW

DA12

**Proposed North Elevation** 

**SCALE 1:100** 

Nominated Architect: Martin Bednarczyk | NSW ARB #8912 Suite C5, 8 Allen St, Waterloo NSW 2017 | A.B.N. 40 966 067 144 m: 0419 670 108 | ph: (02) 8399 2807 | e: office@archispectrum.com.au