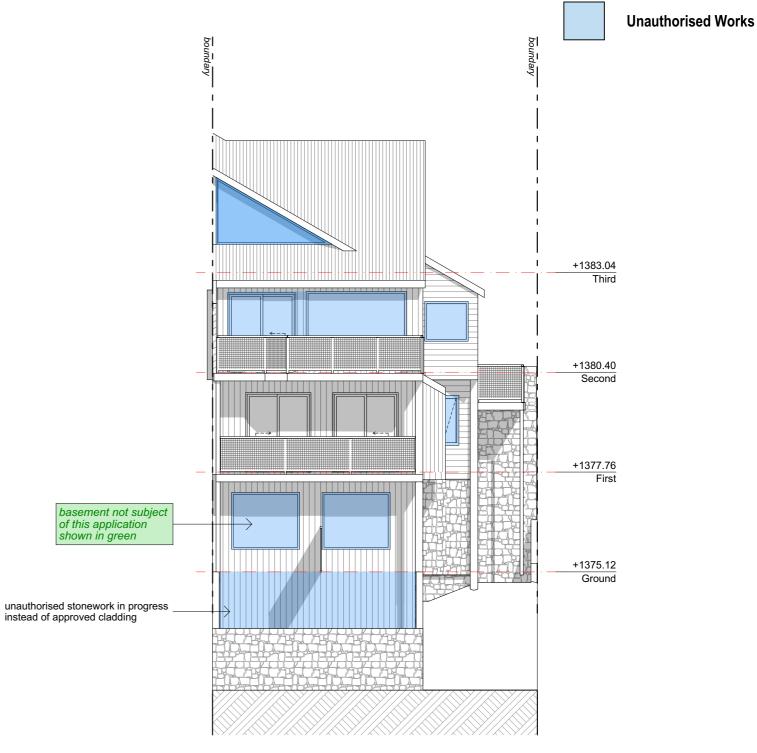

### Legend:

**Unauthorised Works** 

**Asbuilt East Elevation** 

**SCALE 1:100** 

Nominated Architect: Martin Bednarczyk | NSW ARB #8912
Suite C5, 8 Allen St, Waterloo NSW 2017 | A.B.N. 40 966 067 144
m: 0419 670 108 | ph: (02) 8399 2807 | e: office@archispectrum.com.au

DESIGNS CONTAINED IN THESE DRAWINGS
AND SPECIFICATIONS ARE THE PROPERTY OF
ARCHISPECTRUM AND ARE SUBJECT TO
COPYRIGHT LAWS. THEY MUST NOT BE
REPRODUCED IN WHOLE OR PART, OR USED
IN ANY OTHER WAY WITHOUT WRITTEN
CONSENT

DESCRIPTION 27.11.2023 Final Issue to Council

Alterations and Additions to an existing

tourist accommodation building Melaleuca 1, 4A Diggins Terrace Thredbo Village, Kosciuszko NSW

SCALE: 1:100 @ A3 SHEET SIZE: DWG NO:

**Asbuilt East Elevation** 

REVISION: а

John Moran

**Unauthorised Works** 

**Asbuilt Section A-A** 

**SCALE 1:100** 

Nominated Architect: Martin Bednarczyk | NSW ARB #8912
Suite C5, 8 Allen St, Waterloo NSW 2017 | A.B.N. 40 966 067 144
m: 0419 670 108 | ph: (02) 8399 2807 | e: office@archispectrum.com.au