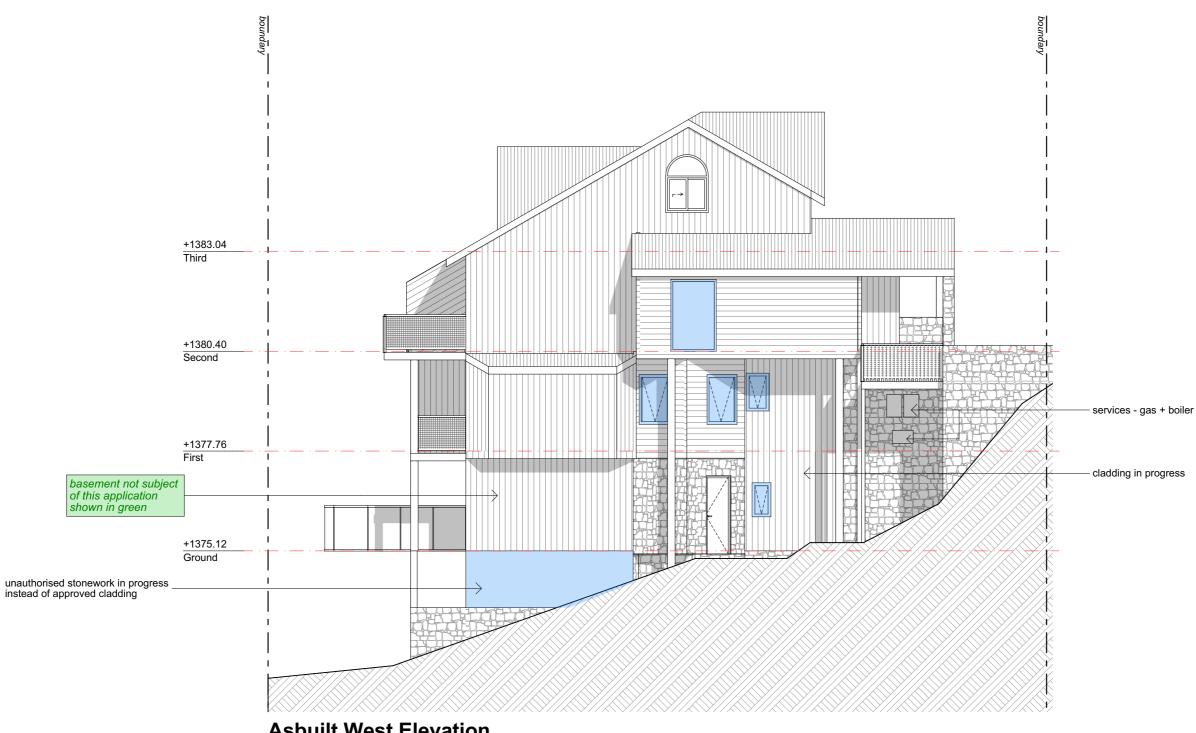

**Asbuilt South & North Elevation** 

Legend:

John Moran

SCALE: 1:100 @ A3

**Asbuilt West Elevation** 

SCALE 1:100

Nominated Architect: Martin Bednarczyk | NSW ARB #8912
Suite C5, 8 Allen St, Waterloo NSW 2017 | A.B.N. 40 966 067 144
m: 0419 670 108 | ph: (02) 8399 2807 | e: office@archispectrum.com.au

27.11.2023 Final Issue to Council

DESCRIPTION

Alterations and Additions to an existing tourist accommodation building Melaleuca 1, 4A Diggins Terrace Thredbo Village, Kosciuszko NSW

**Asbuilt West Elevation** 