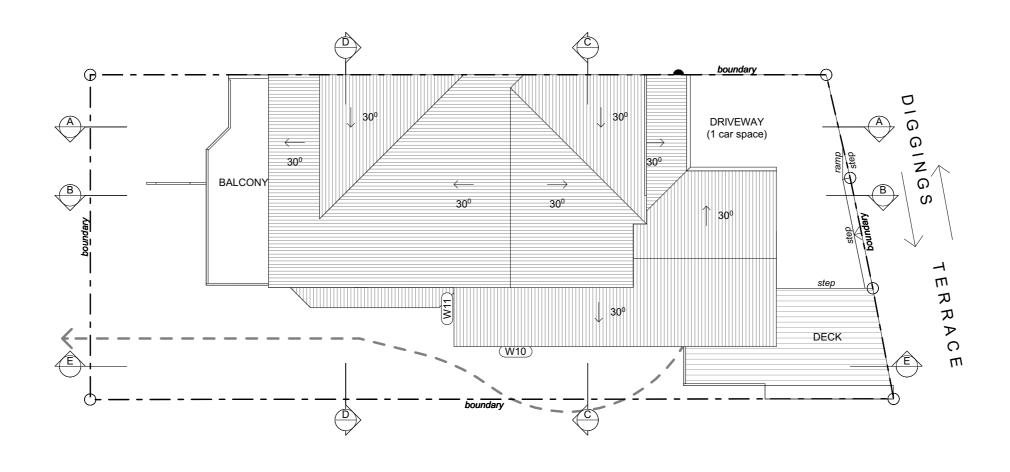

# Asbuilt Site & Roof Plan SCALE 1:100

DESIGNS CONTAINED IN THESE DRAWINGS
AND SPECIFICATIONS ARE THE PROPERTY OF
ARCHISPECTRUM AND ARE SUBJECT TO
COPYRIGHT LAWS. THEY MUST NOT BE
REPRODUCED IN WHOLE OR PART, OR USED
IN ANY OTHER WAY WITHOUT WRITTEN
CONSENT

#### Alterations and Additions to an existing tourist accommodation building Melaleuca 1, 4A Diggins Terrace Thredbo Village, Kosciuszko NSW

Asbuilt Site & Roof Plan

John Moran

SCALE: 1:100 @ A3

DA03

Asbuilt South Elevation SCALE 1:100

# Site & Roof Plan SCALE 1:100

DESIGNS CONTAINED IN THESE DRAWINGS AND SPECIFICATIONS ARE THE PROPERTY OF ARCHISPECTRUM AND ARE SUBJECT TO COPYRIGHT LAWS. THEY MUST NOT BE REPRODUCED IN WHOLE OR PART, OR USED IN ANY OTHER WAY WITHOUT WRITTEN

John Moran

Site & Roof Plan

SCALE: 1:100 @ A3

DRAWN: AndrewW

DA12

**Proposed North Elevation** 

**SCALE 1:100** 

Nominated Architect: Martin Bednarczyk | NSW ARB #8912 Suite C5, 8 Allen St, Waterloo NSW 2017 | A.B.N. 40 966 067 144 m: 0419 670 108 | ph: (02) 8399 2807 | e: office@archispectrum.com.au