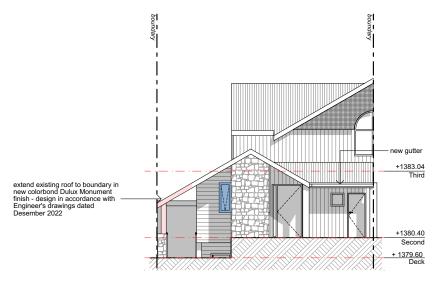

#### Alterations and Additions to an existing tourist accommodation building Melaleuca 1, 4A Diggins Terrace Thredbo Village, Kosciuszko NSW

Asbuilt Site & Roof Plan

John Moran

SCALE: 1:100 @ A3

DA03

Asbuilt South Elevation SCALE 1:100

**Asbuilt North Elevation** SCALE 1:100

DESIGNS CONTAINED IN THESE DRAWINGS AND SPECIFICATIONS ARE THE PROPERTY OF ARCHISPECTRUM AND ARE SUBJECT TO COPYRIGHT LAWS. THEY MUST NOT BE REPRODUCED IN WHOLE OR PART, OR USED IN ANY OTHER WAY WITHOUT WRITTEN