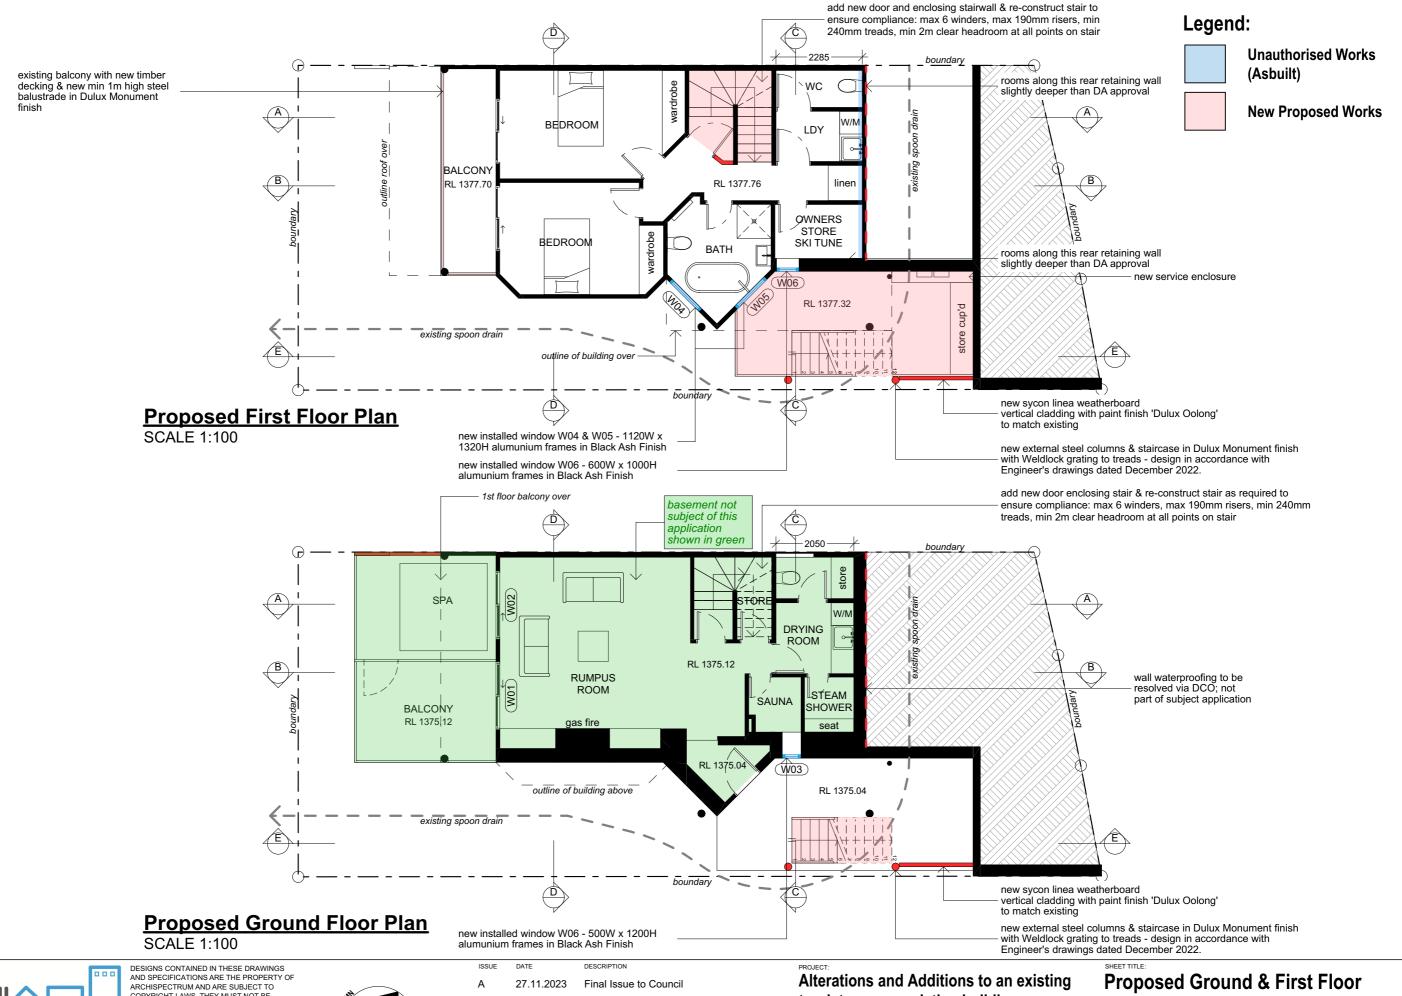

### tourist accommodation building

Melaleuca 1, 4A Diggins Terrace Thredbo Village, Kosciuszko NSW

Plan

John Moran

Melaleuca 1, 4A Diggins Terrace Thredbo Village, Kosciuszko NSW

SCALE: 1:100 @ A3

REVISION

DESIGNS CONTAINED IN THESE DRAWINGS AND SPECIFICATIONS ARE THE PROPERTY OF ARCHISPECTRUM AND ARE SUBJECT TO COPYRIGHT LAWS. THEY MUST NOT BE REPRODUCED IN WHOLE OR PART, OR USED IN ANY OTHER WAY WITHOUT WRITTEN

DO NOT SCALE DIMENSIONS. ALL DIMENSIONS SHOULD BE VERIFIED ON SITE BEFORE COMMENCEMENT OF ANY WORKS. IN CASE OF ANY DISCREPANCIES, IT SHOULD BE VERIFIED

27.11.2023 Final Issue to Council

Alterations and Additions to an existing tourist accommodation building