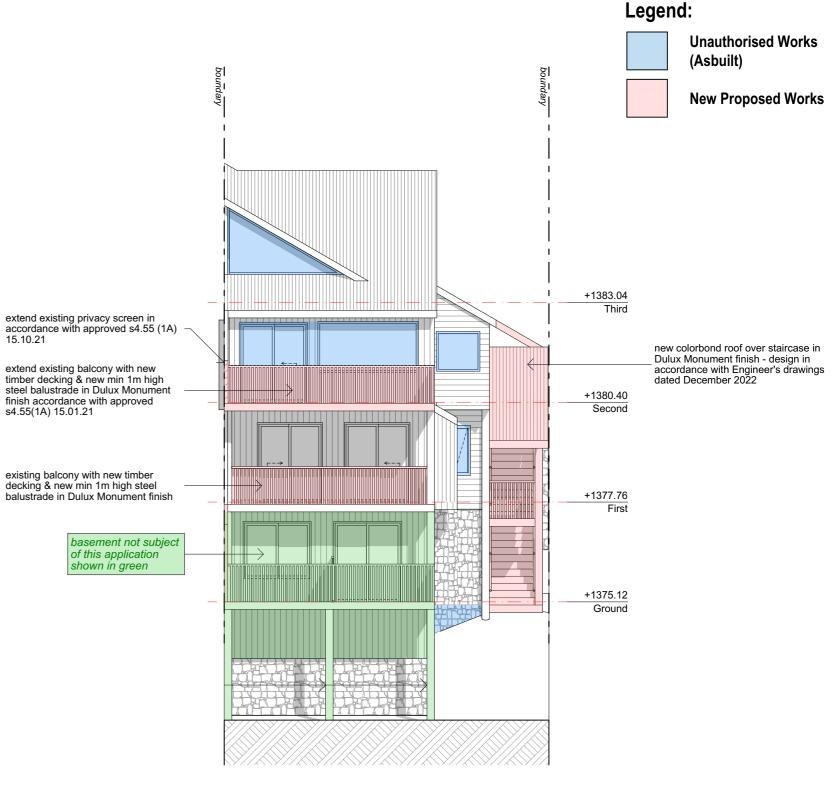

DO NOT SCALE DIMENSIONS. ALL DIMENSIONS

DESCRIPTION 27.11.2023 Final Issue to Council

Alterations and Additions to an existing

tourist accommodation building Melaleuca 1, 4A Diggins Terrace Thredbo Village, Kosciuszko NSW

**Proposed West Elevation** 

John Moran

Melaleuca 1, 4A Diggins Terrace Thredbo Village, Kosciuszko NSW

SCALE: 1:100 @ A3

**DA14** 

**Proposed East Elevation** 

SCALE 1:100

Nominated Architect: Martin Bednarczyk | NSW ARB #8912
Suite C5, 8 Allen St, Waterloo NSW 2017 | A.B.N. 40 966 067 144
m: 0419 670 108 | ph: (02) 8399 2807 | e: office@archispectrum.com.au