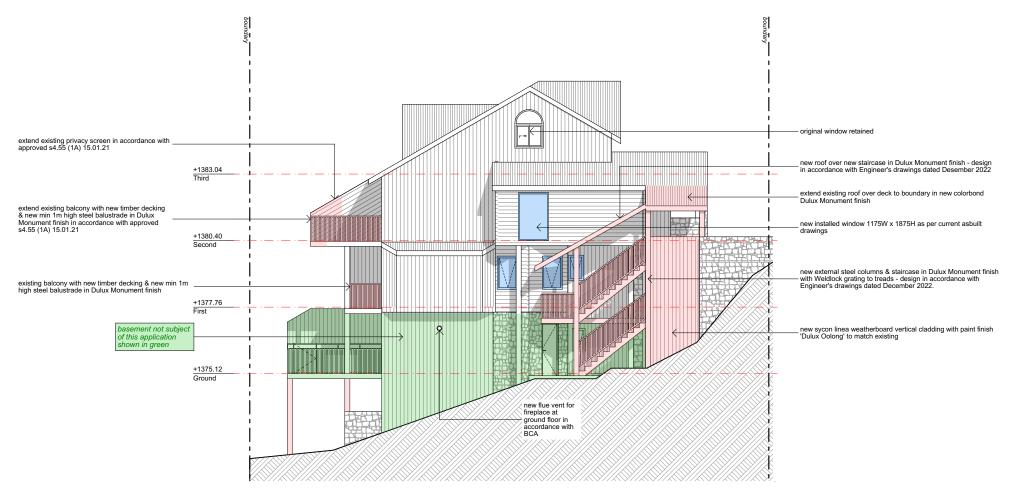

27.11.2023 Final Issue to Council

DESCRIPTION

Alterations and Additions to an existing tourist accommodation building Melaleuca 1, 4A Diggins Terrace Thredbo Village, Kosciuszko NSW

**Asbuilt West Elevation** 

SCALE: 1:100 @ A3 SHEET SIZE:

A3 DA05

John Moran

### Legend:

**Unauthorised Works** 

**Asbuilt East Elevation** 

**SCALE 1:100** 

Nominated Architect: Martin Bednarczyk | NSW ARB #8912
Suite C5, 8 Allen St, Waterloo NSW 2017 | A.B.N. 40 966 067 144
m: 0419 670 108 | ph: (02) 8399 2807 | e: office@archispectrum.com.au