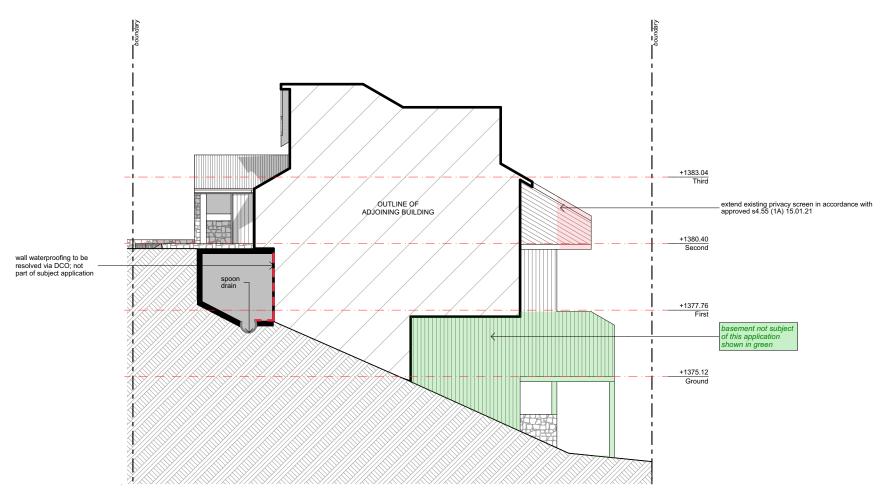

DATE DESCRIPTION ISSUE 27.11.2023 Final Issue to Council

Alterations and Additions to an existing tourist accommodation building Melaleuca 1, 4A Diggins Terrace Thredbo Village, Kosciuszko NSW **Asbuilt Section A-A** 

John Moran

SCALE: 1:100 @ A3 SHEET SIZE: DWG NO:

**Asbuilt Section B-B** 

**SCALE 1:100** 

DESIGNS CONTAINED IN THESE DRAWINGS
AND SPECIFICATIONS ARE THE PROPERTY OF
ARCHISPECTRUM AND ARE SUBJECT TO
COPYRIGHT LAWS. THEY MUST NOT BE
REPRODUCED IN WHOLE OR PART, OR USED
IN ANY OTHER WAY WITHOUT WRITTEN
CONSENT

**Asbuilt Section B-B** 

DESIGNS CONTAINED IN THESE DRAWINGS AND SPECIFICATIONS ARE THE PROPERTY OF ARCHISPECTRUM AND ARE SUBJECT TO COPYRIGHT LAWS. THEY MUST NOT BE REPRODUCED IN WHOLE OR PART, OR USED IN ANY OTHER WAY WITHOUT WRITTEN