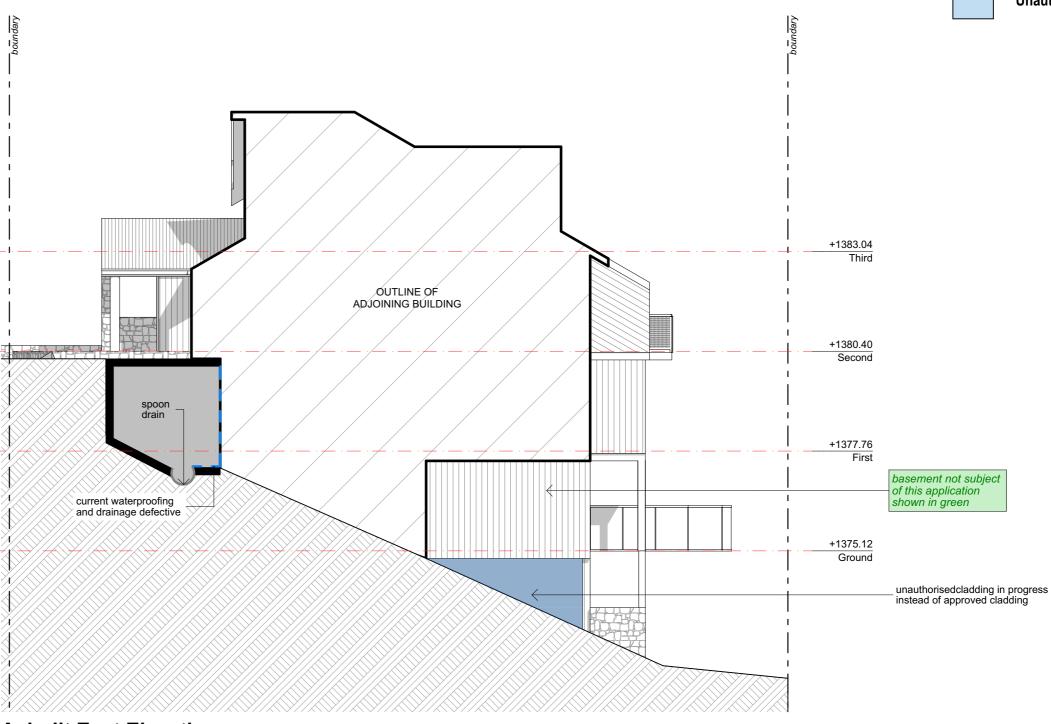

#### Alterations and Additions to an existing tourist accommodation building Melaleuca 1, 4A Diggins Terrace Thredbo Village, Kosciuszko NSW

Asbuilt Site & Roof Plan

John Moran

SCALE: 1:100 @ A3

DA03

Asbuilt South Elevation SCALE 1:100

**Asbuilt North Elevation** SCALE 1:100

DESIGNS CONTAINED IN THESE DRAWINGS AND SPECIFICATIONS ARE THE PROPERTY OF ARCHISPECTRUM AND ARE SUBJECT TO COPYRIGHT LAWS. THEY MUST NOT BE REPRODUCED IN WHOLE OR PART, OR USED IN ANY OTHER WAY WITHOUT WRITTEN

CONSENT.
DO NOT SCALE DIMENSIONS. ALL DIMENSIONS

27.11.2023 Final Issue to Council

DESCRIPTION

Alterations and Additions to an existing tourist accommodation building Melaleuca 1, 4A Diggins Terrace Thredbo Village, Kosciuszko NSW

**Asbuilt South & North Elevation** 

Legend:

John Moran

SCALE: 1:100 @ A3

**Asbuilt West Elevation** 

SCALE 1:100

Nominated Architect: Martin Bednarczyk | NSW ARB #8912
Suite C5, 8 Allen St, Waterloo NSW 2017 | A.B.N. 40 966 067 144
m: 0419 670 108 | ph: (02) 8399 2807 | e: office@archispectrum.com.au