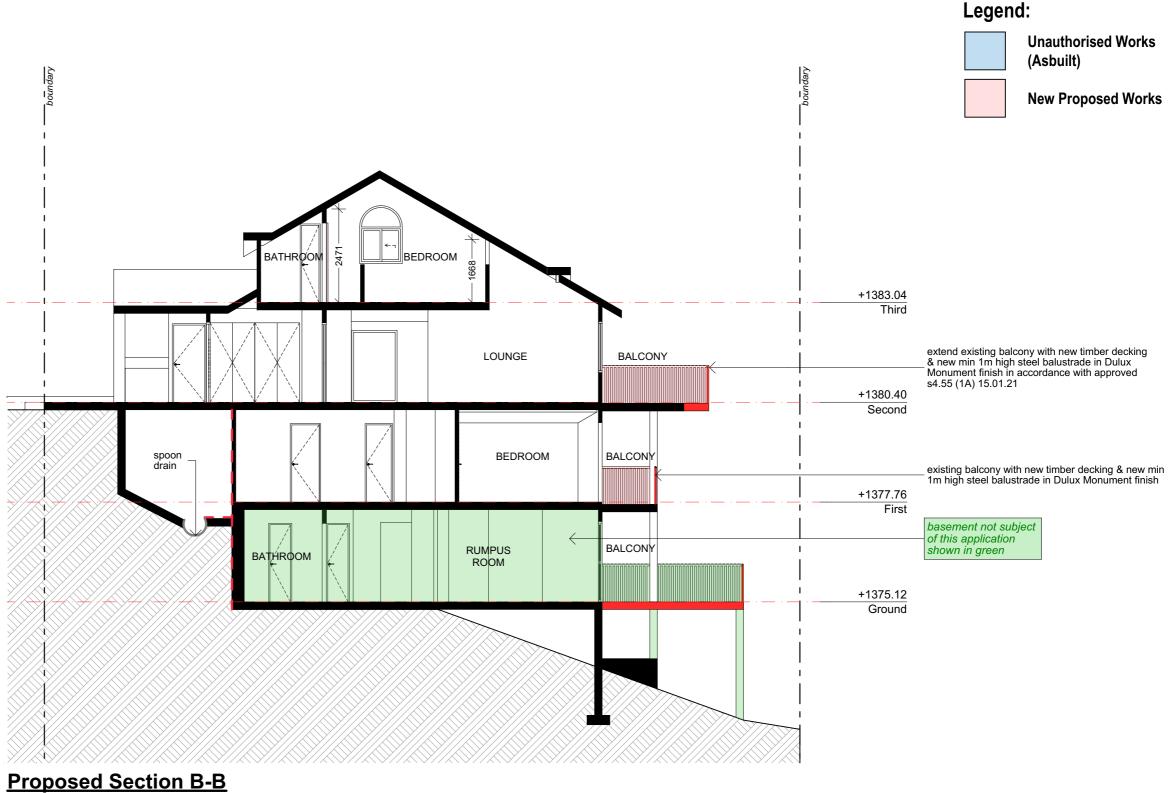

John Moran

SCALE: 1:100 @ A3 SHEET SIZE: DWG NO:

**Asbuilt Section B-B** 

**SCALE 1:100** 

DESIGNS CONTAINED IN THESE DRAWINGS
AND SPECIFICATIONS ARE THE PROPERTY OF
ARCHISPECTRUM AND ARE SUBJECT TO
COPYRIGHT LAWS. THEY MUST NOT BE
REPRODUCED IN WHOLE OR PART, OR USED
IN ANY OTHER WAY WITHOUT WRITTEN
CONSENT

**Asbuilt Section B-B** 

DESIGNS CONTAINED IN THESE DRAWINGS AND SPECIFICATIONS ARE THE PROPERTY OF ARCHISPECTRUM AND ARE SUBJECT TO COPYRIGHT LAWS. THEY MUST NOT BE REPRODUCED IN WHOLE OR PART, OR USED IN ANY OTHER WAY WITHOUT WRITTEN