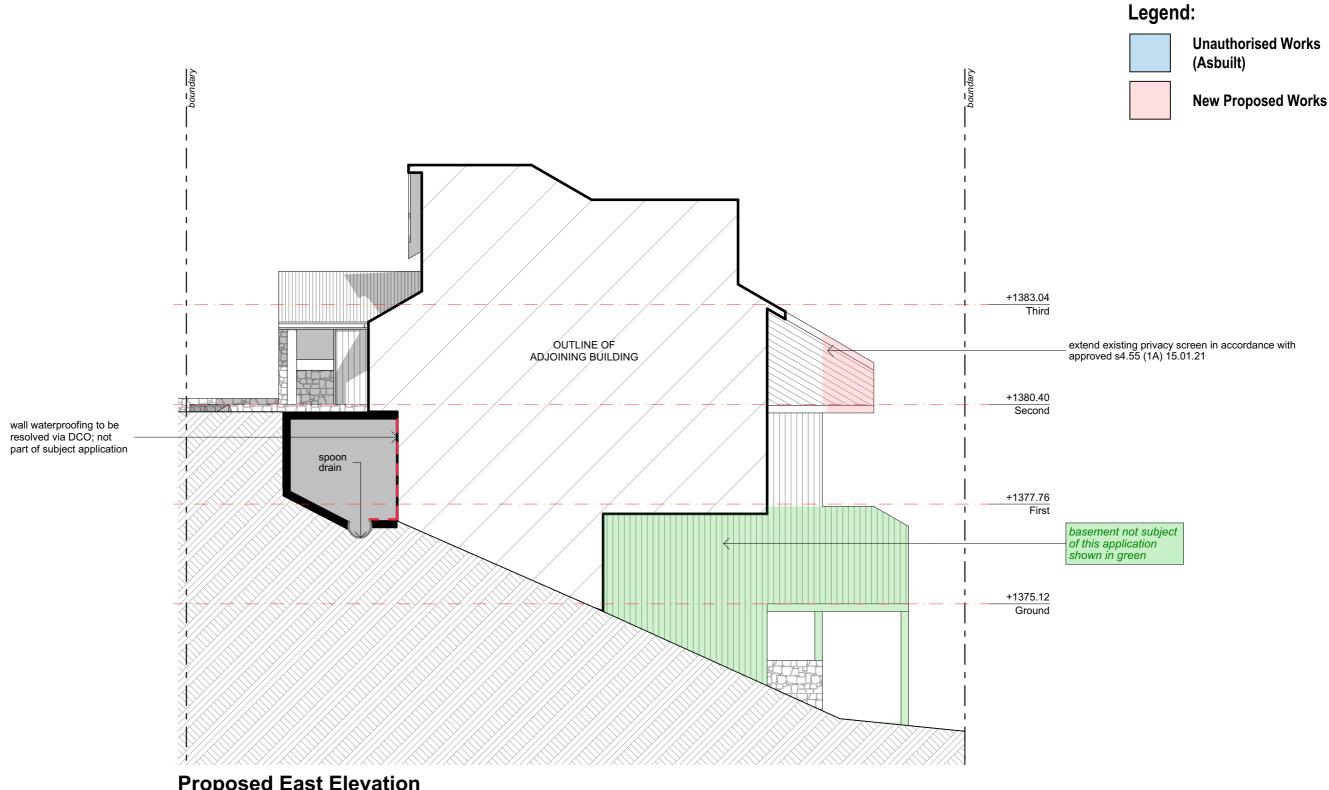

DESIGNS CONTAINED IN THESE DRAWINGS AND SPECIFICATIONS ARE THE PROPERTY OF ARCHISPECTRUM AND ARE SUBJECT TO COPYRIGHT LAWS. THEY MUST NOT BE REPRODUCED IN WHOLE OR PART, OR USED IN ANY OTHER WAY WITHOUT WRITTEN

DESCRIPTION 27.11.2023 Final Issue to Council

Alterations and Additions to an existing tourist accommodation building Melaleuca 1, 4A Diggins Terrace Thredbo Village, Kosciuszko NSW

Proposed East Elevation

John Moran

Melaleuca 1, 4A Diggins Terrace Thredbo Village, Kosciuszko NSW

SCALE: 1:100 @ A3

A3 DA15

REVISION:

**Proposed Section A-A** 

**SCALE 1:100** 

Nominated Architect: Martin Bednarczyk | NSW ARB #8912
Suite C5, 8 Allen St, Waterloo NSW 2017 | A.B.N. 40 966 067 144
m: 0419 670 108 | ph: (02) 8399 2807 | e: office@archispectrum.com.au